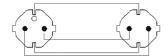

# **CAB465-G**

# Power cable - schuko male - schuko female - German - 3 x 2.5

#### Product information:

The CAB456-F is an extension power cable schuko male and female connectors. The cable is provided with a female schuko power connector and a male schuko power connector on the other end of the cable. The power cable contains 3 conductors with a section of 2.5 mm<sup>2</sup>

Please look for your local regulation to know which type of connector is allowed in your territory.

### Components:

 CableType: H07RN-F3G2.5 - Power cable - H07RN-F3G2.5 - 3 x 2.5 mm<sup>2</sup> - 13 AWG



## Properties:



#### **Product Features:**

Application

Rental & MI

#### Wiring Diagrams:



#### Variants:

- · CAB465/1.5-G German 1.5 meter
- · CAB465/3-G German 3 meter
- · CAB465/5-G German 5 meter
- · CAB465/10-G German 10 meter