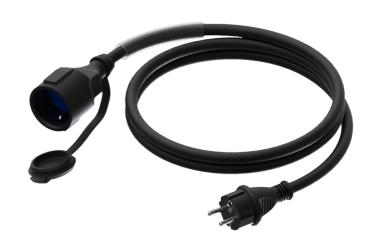

#### Product information:

The CAB456-F is an extension power cable schuko male and female connectors. The cable is provided with a female schuko power connector and a male schuko power connector on the other end of the cable. The power cable contains 3 conductors with a section of 2.5 mm<sup>2</sup>

### Components:

 CableType: H07RN-F3G2.5 - Power cable - H07RN-F3G2.5 - 3 x 2.5 mm<sup>2</sup> - 13 AWG